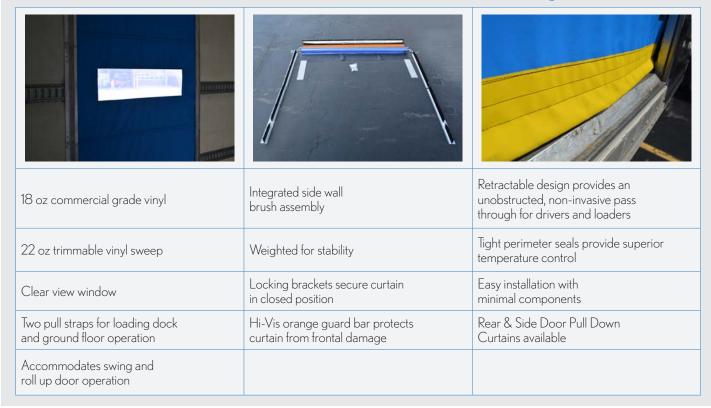

## Randall Curtains Rear Pull Down Curtain (RPDC)

Easy up, easy down, lock in place - just like a roller shade

Maintain trailer temperatures and product protection with Randall's Rear Pull Down Curtain. Operates like a roller shade retracting and stowing easily with the use of two pull straps for ground and loading dock operation.

\*Food Safety Modernization Act

- Assists with FSMA\* temperature control guidelines
- Wall brush assembly forms a tight perimeter seal
- Easily locks into place

- Drivers and loaders appreciate the ability to operate freely
- Reduces reefer unit run time
- Also available at the side door

## **Randall Curtains - Rear Pull Down Curtain**

Pictured: Side Pull Down Curtain (SPDC)

## Exterior

Hardware & Securement

**Advantages** 