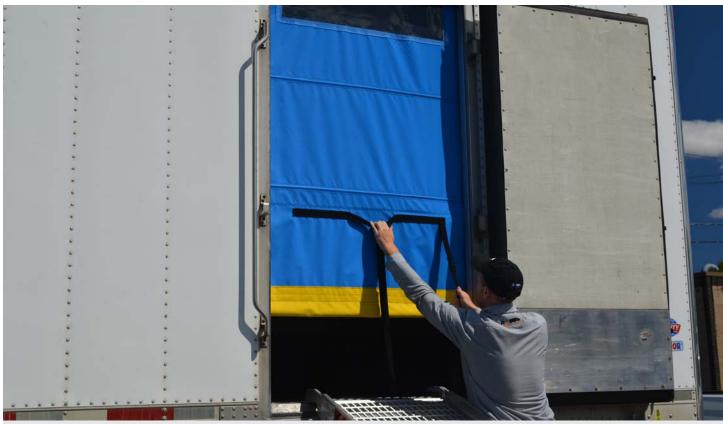

## Randall Curtains Rear Pull Down Curtain (RPDC)

Easy up, easy down, lock in place - just like a roller shade

Maintain trailer temperatures and product protection with Randall's Rear Pull Down Curtain. Operates like a roller shade retracting and stowing easily with the use of two pull straps for ground and loading dock operation.

## **Randall Curtains - Rear Pull Down Curtain**

Pictured: Side Pull Down Curtain (SPDC)