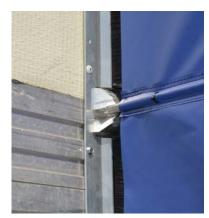

\*Food Safety Modernization Act

- Assists with FSMA\* temperature control guidelines
- Wall brush assembly forms a tight perimeter seal
- Easily locks into place

- Drivers and loaders appreciate the ability to operate freely
- Reduces reefer unit run time
- Also available at the side door

## Exterior

Hardware & Securement

**Advantages** 