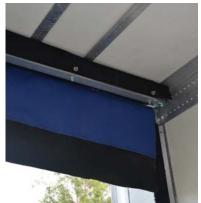

\*Food Safety Modernization Act

- Assists with FSMA\* temperature control guidelines
- Wall brush assembly forms a tight perimeter seal
- Easily locks into place

- Drivers and loaders appreciate the ability to operate freely
- Reduces reefer unit run time
- Also available at the side door

## Exterior

Hardware & Securement

**Advantages** 