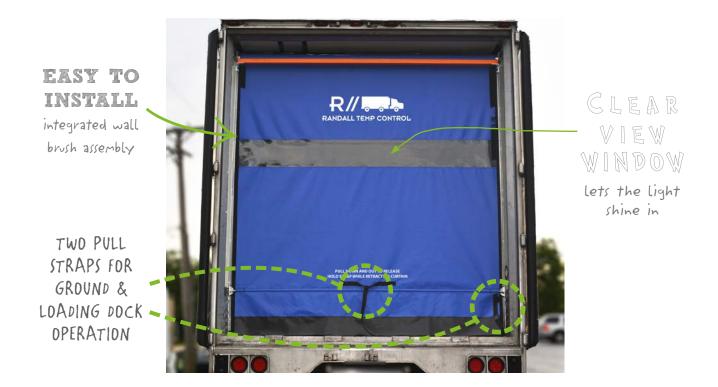

## Randall Curtains Rear Pull Down Curtain (RPDC)

Easy up, easy down, lock in place - just like a roller shade

Maintain trailer temperatures and product protection with Randall's Rear Pull Down Curtain. Operates like a roller shade retracting and stowing easily with the use of two pull straps for ground and loading dock operation.

\*Food Safety Modernization Act

- Assists with FSMA\* temperature control guidelines
- Wall brush assembly forms a tight perimeter seal
- Easily locks into place

- Drivers and loaders appreciate the ability to operate freely
- Reduces reefer unit run time
- Also available at the side door