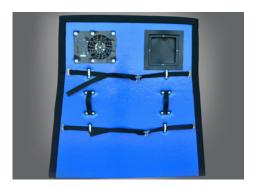

- 100% customizable
- · Superior insulating value
- Multiple options picture above includes: optional fan and return air vent

- Replaceable, Cordura nylon perimeter seals
- Reinforced hinge and strain relief straps
- Van Bulkhead pictured above includes optional louvered vent

#### **SELECT YOUR OPTIONS**

360° Hinge

E or F Straps

Fan

Standard Vent

UniSeal

Return Air Vent

Walk Through Door