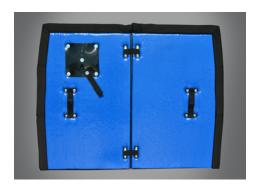

- 100% customizable
- · Superior insulating value
- Multiple options picture above includes: optional fan and return air vent

- Replaceable, Cordura nylon perimeter seals
- Reinforced hinge and strain relief straps
- Van Bulkhead pictured above includes optional louvered vent