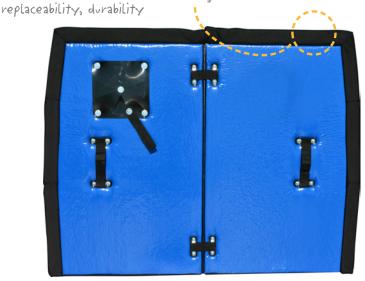

- 100% customizable
- · Superior insulating value
- Multiple options picture above includes: optional fan and return air vent

- Replaceable, Cordura nylon perimeter seals
- Reinforced hinge and strain relief straps
- Van Bulkhead pictured above includes optional louvered vent