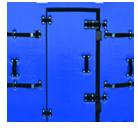

#### **CHOOSE YOUR CONFIGURATION**

One Piece

Bi-Fold

#### **SELECT YOUR OPTIONS**

360° Hinge

E or F Straps

Fan

Standard Vent

UniSeal

Return Air Vent

Walk Through Door