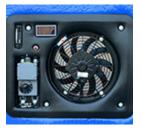

- 100% customizable
- · Superior insulating value
- Multiple options picture above includes: optional fan and return air vent

- Replaceable, Cordura nylon perimeter seals
- Reinforced hinge and strain relief straps
- Van Bulkhead pictured above includes optional louvered vent

#### **SELECT YOUR OPTIONS**

360° Hinge

E or F Straps

Fan

Standard Vent

UniSeal

Return Air Vent

Walk Through Door