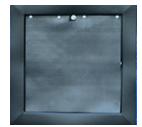

### We fit all delivery van makes, models, and sizes

ONE-OF-A-RIND MODULAR DESIGN Superior Life,

Ballistic, aka Toughest, Nylon Perimeter Seals

CUSTOM MANUFACTURED FOR EVERY MAKE & MODEL

Randall's insulated, portable van bulkheads are custom manufactured to meet each delivery or cargo van's specifications.

- 100% customizable
- · Superior insulating value
- Multiple options picture above includes: optional fan and return air vent

- Replaceable, Cordura nylon perimeter seals
- Reinforced hinge and strain relief straps
- Van Bulkhead pictured above includes optional louvered vent