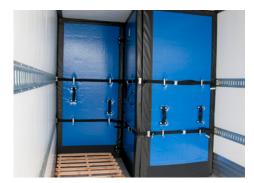

- Multiple configurations Z Shape or bi-fold
- Available as a one-piece High Performance
  Z Shape or a two-piece CoolGuard Z Shape
- · Pictured: CoolGuard Z Shape

- High Performance Z Shape features UHWM skid guards and ballistic nylon perimeter seals
- CoolGuard Z features flexible skid guards and 22 oz vinyl perimeter seals
- · Pictured: High-Performance Z in bi-fold position