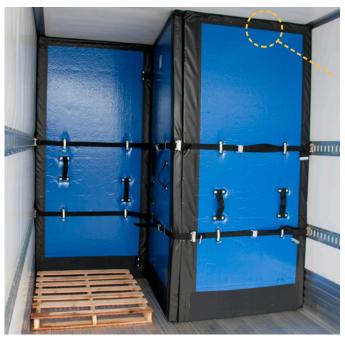

## Odd or even pallets, this bulkhead conforms in a snap

High Performance Features

Superior perimeter seals, skid guard and hardware

SLICK Z SHAPE DESIGN

conforms to odd pallets

The Z Shape bulkhead is THE space optimizing, temperature controlling portable bulkhead. With odd pallets, the Z Shape optimizes space and conserves energy. When there are even pallets, it easily converts to a traditional transverse design.

- Multiple configurations Z Shape or bi-fold
- Available as a one-piece High Performance
  Z Shape or a two-piece CoolGuard Z Shape
- · Pictured: CoolGuard Z Shape

- High Performance Z Shape features UHWM skid guards and ballistic nylon perimeter seals
- CoolGuard Z features flexible skid guards and 22 oz vinyl perimeter seals
- · Pictured: High-Performance Z in bi-fold position