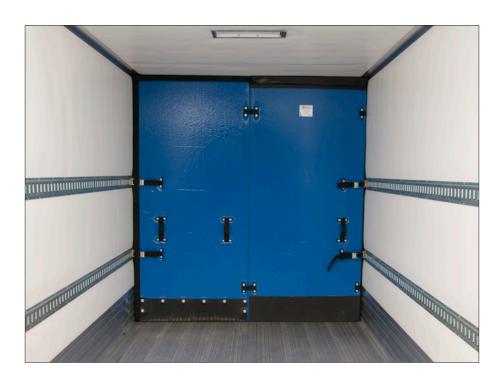

## Odd or even pallets, this bulkhead conforms in a snap

High Performance Features

Superior perimeter seals, skid guard and hardware

SLICK Z SHAPE DESIGN

conforms to odd pallets

The Z Shape bulkhead is THE space optimizing, temperature controlling portable bulkhead. With odd pallets, the Z Shape optimizes space and conserves energy. When there are even pallets, it easily converts to a traditional transverse design.

- Multiple configurations Z Shape or bi-fold
- Available as a one-piece High Performance
  Z Shape or a two-piece CoolGuard Z Shape
- · Pictured: CoolGuard Z Shape

- High Performance Z Shape features UHWM skid guards and ballistic nylon perimeter seals
- CoolGuard Z features flexible skid guards and 22 oz vinyl perimeter seals
- · Pictured: High-Performance Z in bi-fold position