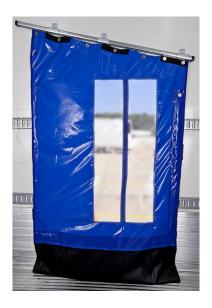

#### **Exterior**

- 18oz commercial grade vinyl
- 22oz trimmable vinyl sweep
- 22" x 52" extra low temperature split pane windows

### **Hardware & Securement**

- Hardware and trolley system included
- Fastens to sidewall with velcro
- Chain weighted to prevent sailing curtain & hardware