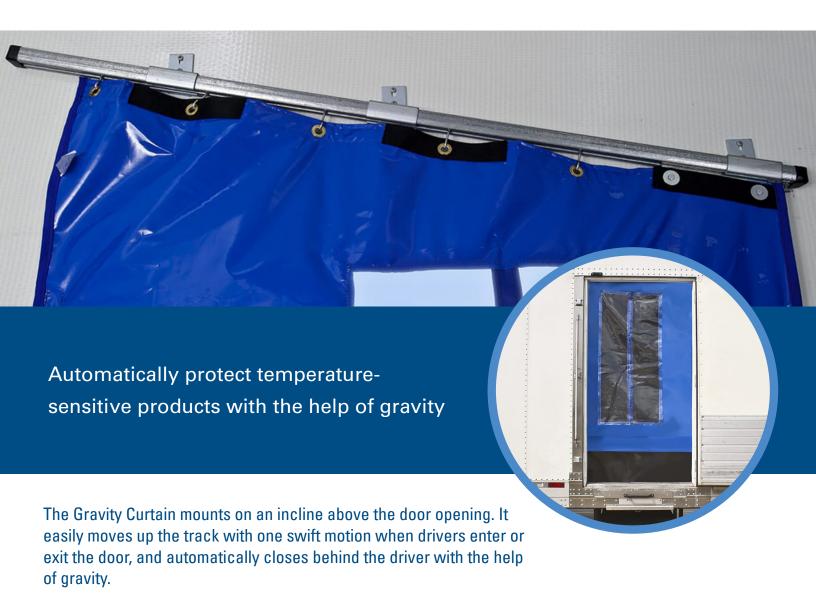

## **Side Door Gravity Curtain**

Easily and Effortlessly Keep the Curtain Closed With the Force of Gravity

- Provides easy access in and out of the busy side door while automatically protecting product
- Curtain track mounted at 16" incline above door opening
- Easy to install, operate, and maintain

# **Side Door Gravity Curtain**