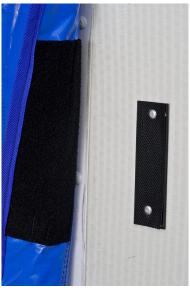

### **Hardware & Securement**

- Hardware and trolley system included
- Fastens to sidewall with velcro
- Chain weighted to prevent sailing curtain & hardware