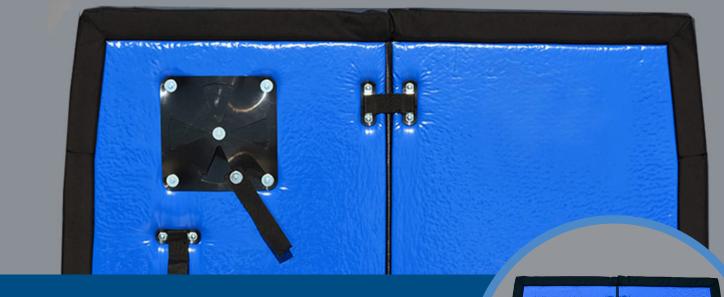

100% customizable with multiple options. Pictured: Optional fan and return air vent

Replaceable, Cordura nylon perimeter seals and reinforced hinge and strain relief straps

Multi-temp deliveries require temperature control efficiency for proper food handling. Whether you're delivering same day or next day, our portable Delivery Van Bulkheads provide superior insulating capabilities.