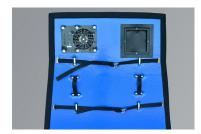

100% customizable with multiple options. Pictured: Optional fan and return air vent

Replaceable, Cordura nylon perimeter seals and reinforced hinge and strain relief straps

Multi-temp deliveries require temperature control efficiency for proper food handling. Whether you're delivering same day or next day, our portable Delivery Van Bulkheads provide superior insulating capabilities.

### **Select Your Options:**

360 Hinge

E or F Straps

Fan

Standard Vent

UniSeal

Return Air Vent

Walk Through Door