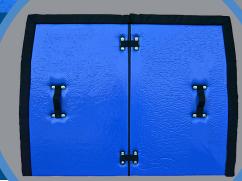

### **Choose Your Configuration:**

Bi-Fold

### **Select Your Options:**

360 Hinge

E or F Straps

Fan

Standard Vent

UniSeal

Return Air Vent

Walk Through Door