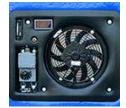

100% customizable with multiple options. Pictured: Optional fan and return air vent

Replaceable, Cordura nylon perimeter seals and reinforced hinge and strain relief straps

Multi-temp deliveries require temperature control efficiency for proper food handling. Whether you're delivering same day or next day, our portable Delivery Van Bulkheads provide superior insulating capabilities.

### **Select Your Options:**

360 Hinge

E or F Straps

Fan

Standard Vent

UniSeal

Return Air Vent

Walk Through Door