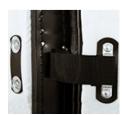

### **Select Your Options:**

360 Hinge

E or F Straps

Fan

Standard Vent

UniSeal

Return Air Vent

Walk Through Door