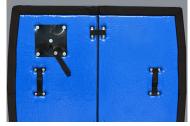

### **Select Your Options:**

360 Hinge

E or F Straps

Fan

Standard Vent

UniSeal

Return Air Vent

Walk Through Door